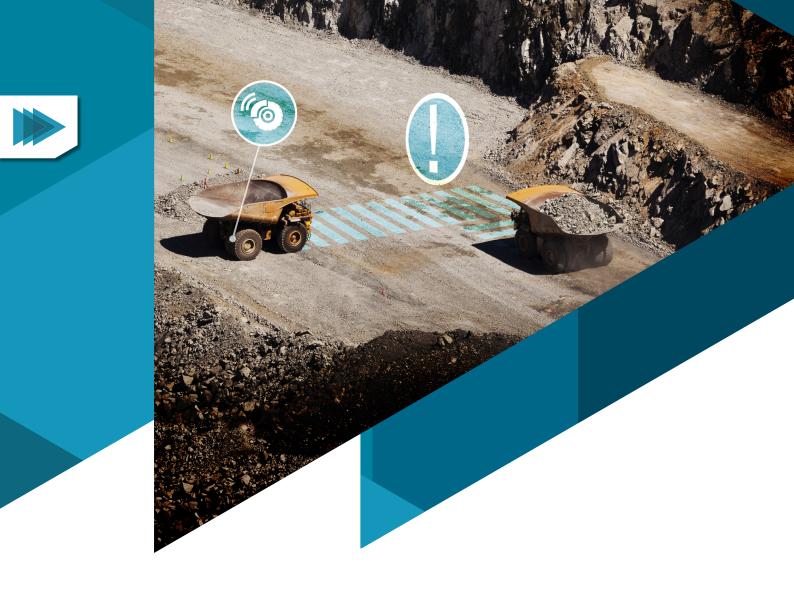

## ACCIDENTS STOP HERE.

HxGN Mine VIS prevents accidents by automatically slowing down or stopping vehicles when the operator does not respond to a Collision Avoidance System warning.

Protect your people and your bottom line, and comply with DMR rules. **Visit hexagonmining.com/VIS** 